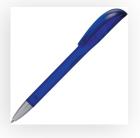

Your Ref: Quantity: Product Code: TPC600301 **Product Colour: BLUE** Our Ref: Version: 1

**PRINTING CONCERNS:** 

We stock this item in the following colours

## **PANTONE REFERENCE(S)**

🚱 Full colour printing

ARTWORK SCALE 100% Digital Print Area:  $50 \text{mm} \times 7 \text{mm}$ 

Product Image for visualisation - colours may vary